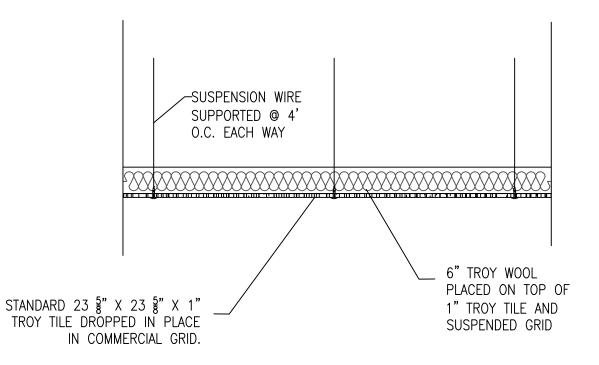

tile in place until secured on grid framing.

covered with treatment.

\*Commercial tile grid (Supplied by others) must be supported every 4' in each

 Starting from back of range proceeding to trap, gently place each Troy Tile into the suspended grid. Starting with one 23 5<sup>m</sup>/<sub>5</sub> side first and adjusting

2. Once a single row of Troy Tile has been installed, one (1) layer of 6" Troy Wool will be placed on top of tile and grid framing. Do not proceed to next

3. Proceed with install until all of the designated Safety Ceiling has been

 # DETAIL
 SCALE. AS NOTED
 SCALE. AS NOTED

NOTE: COMMERCIAL 2'x2' TILE GRID (SUPPLIED BY OTHERS). GRID MUST BE SUPPORTED EVERY 4' IN EACH DIRECTION.

CAC 38 SUSPENDED ABSORPTION CEILING STANDARD COMMERCIAL GRADE 2X2 TILE

- NOT TO SCALE

NRC VALUE = 1.00